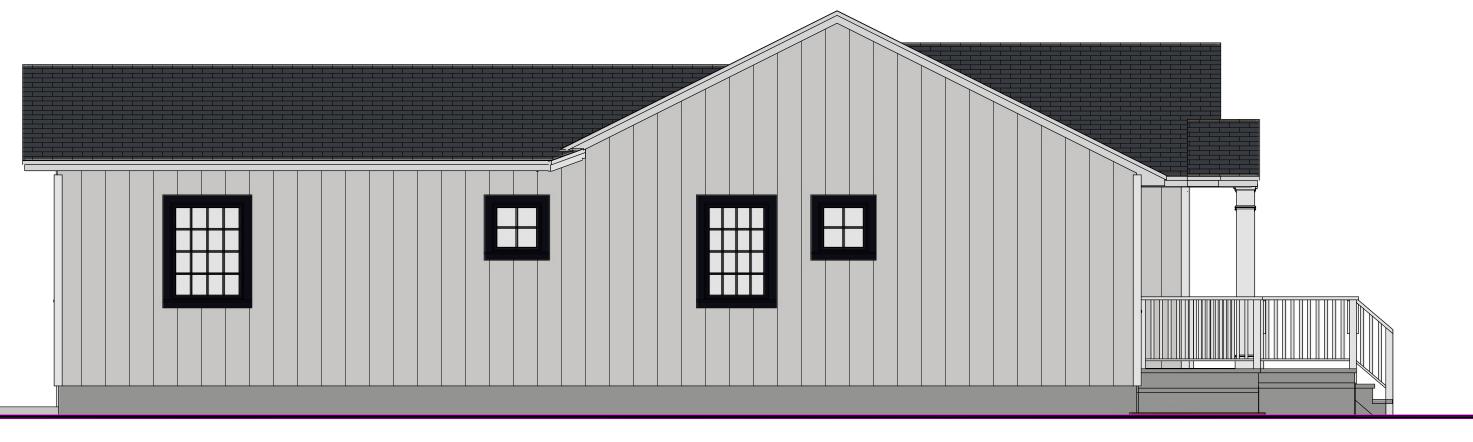

## RIGHT DESIGN ELEVATION SCALE: 1/4" = 1'-0"

Copyright of Architectural Drawings- These plans are protected by federal law and are subject to copyright protection as an "architectural work" under section 102 of the copyright act, 17 U.S.A. as amended December 1990 and known as Architectural Works Copyright Protection Act of 1990. These drawings are provided as an instrument for construction for the construction project at the address shown on the title block of the drawings and they may not be used for any project other than that listed at the address shown on the title block without the written consent and compensation of the architect. This protection includes but is not limited to the overall form as well as the arrangement and composition of spaces and elements of the designs. Under such protection, unauthorized use of these plans, work or home represented, can legally result in the cessation of construction or buildings being seized and/or monetary compensation to Edward Koenig.