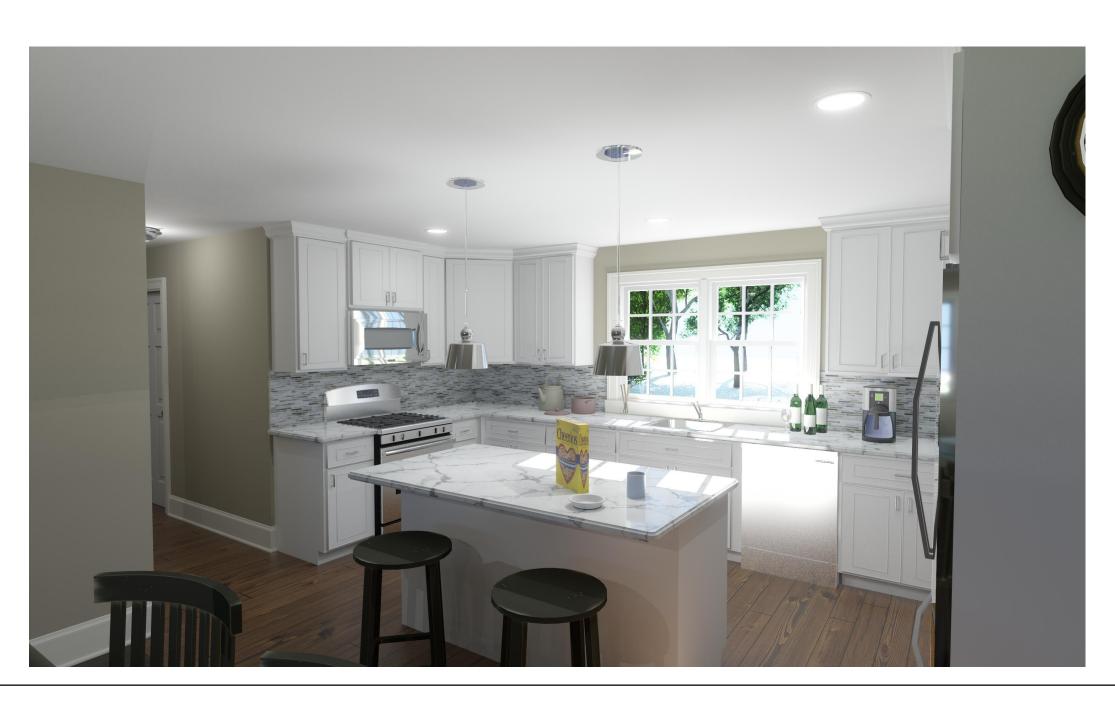

## <u>RENDERINGS</u>

Drawing No.

**REAR DESIGN ELEVATION** SCALE: 1/4" = 1'-0"