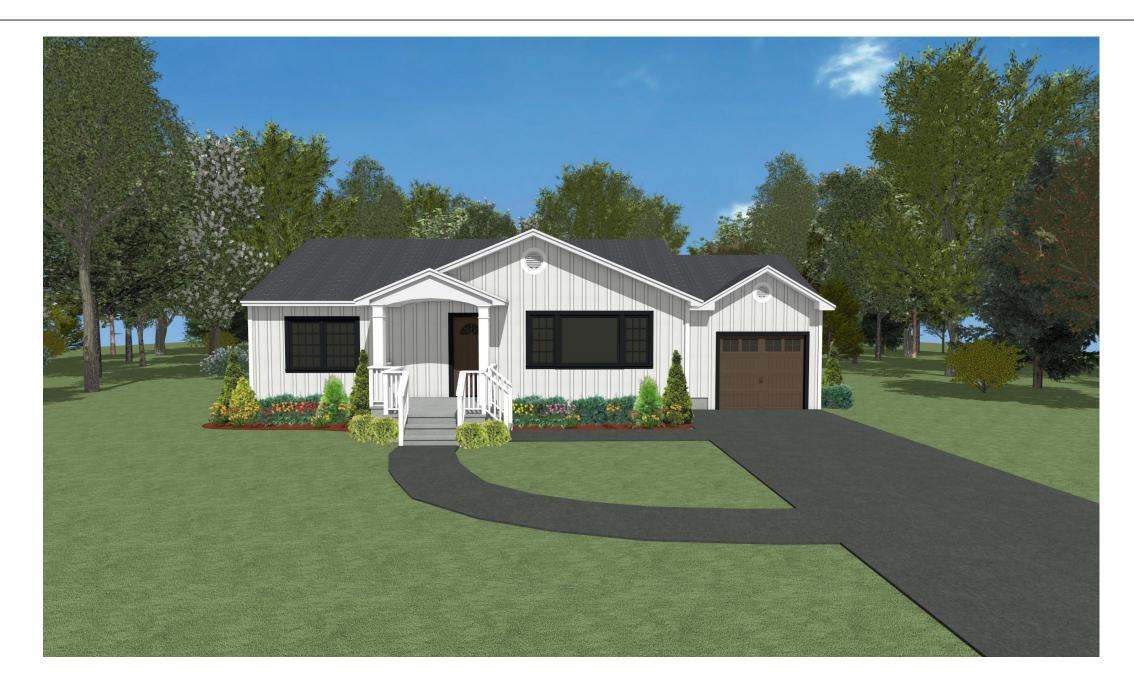

## LEFT DESIGN ELEVATION SCALE: 1/4" = 1'-0"

## RIGHT DESIGN ELEVATION SCALE: 1/4" = 1'-0"

Copyright of Architectural Drawings- These plans are protected by federal law and are subject to copyright protection as an "architectural work" under section 102 of the copyright act, 17 U.S.A. as amended December 1990 and known as Architectural Works Copyright Protection Act of 1990. These drawings are provided as an instrument for construction for the construction project at the address shown on the title block of the drawings and they may not be used for any project other than that listed at the address shown on the title block without the written consent and compensation of the architect. This protection includes but is not limited to the overall form as well as the arrangement and composition of spaces and elements of the designs. Under such protection, unauthorized use of these plans, work or home represented, can legally result in the cessation of construction or buildings being seized and/or monetary compensation to Edward Koenig.