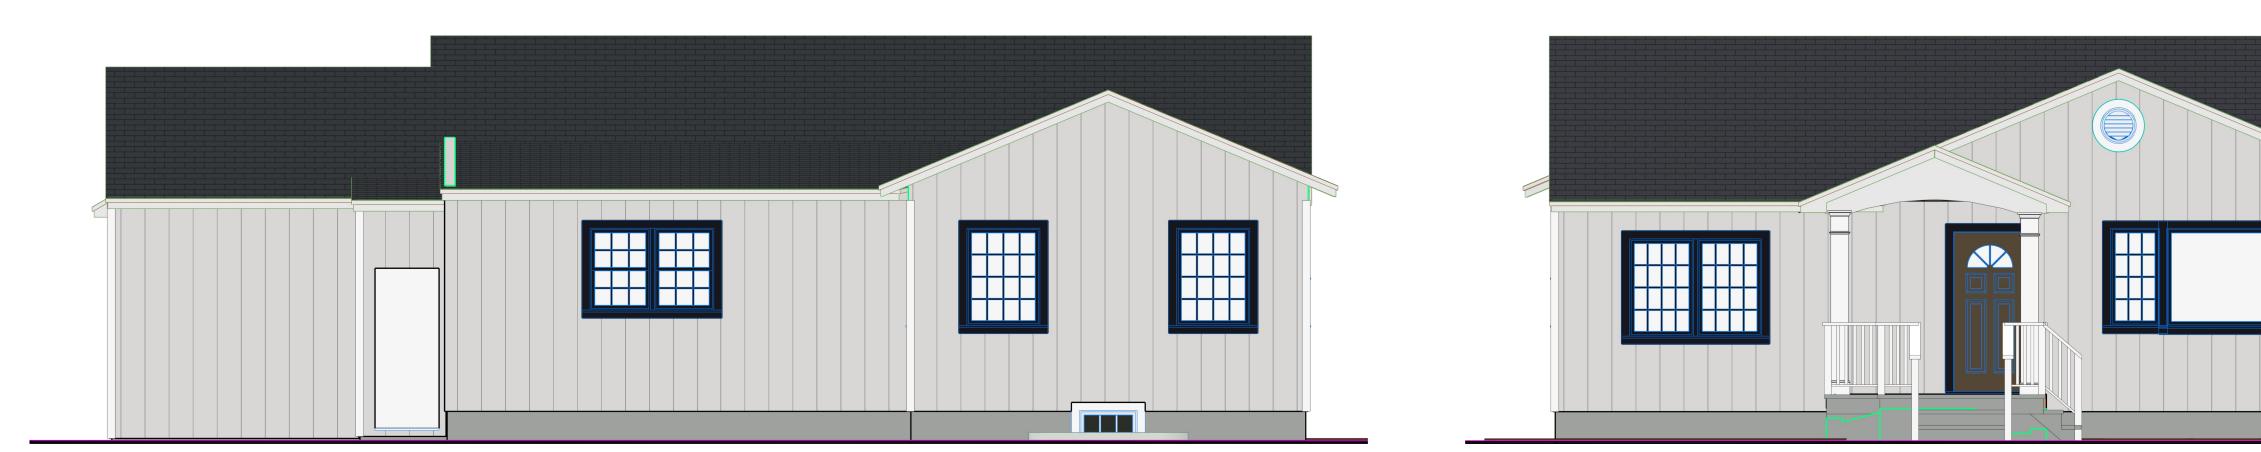

# **ROOF RENOVATION** <u>8 ELLINGTON DRIVE, EAST NORTH PORT, NY, 11731, 516-524-9298</u>

FRONT DESIGN ELEVATION SCALE: 1/4" = 1'-0"