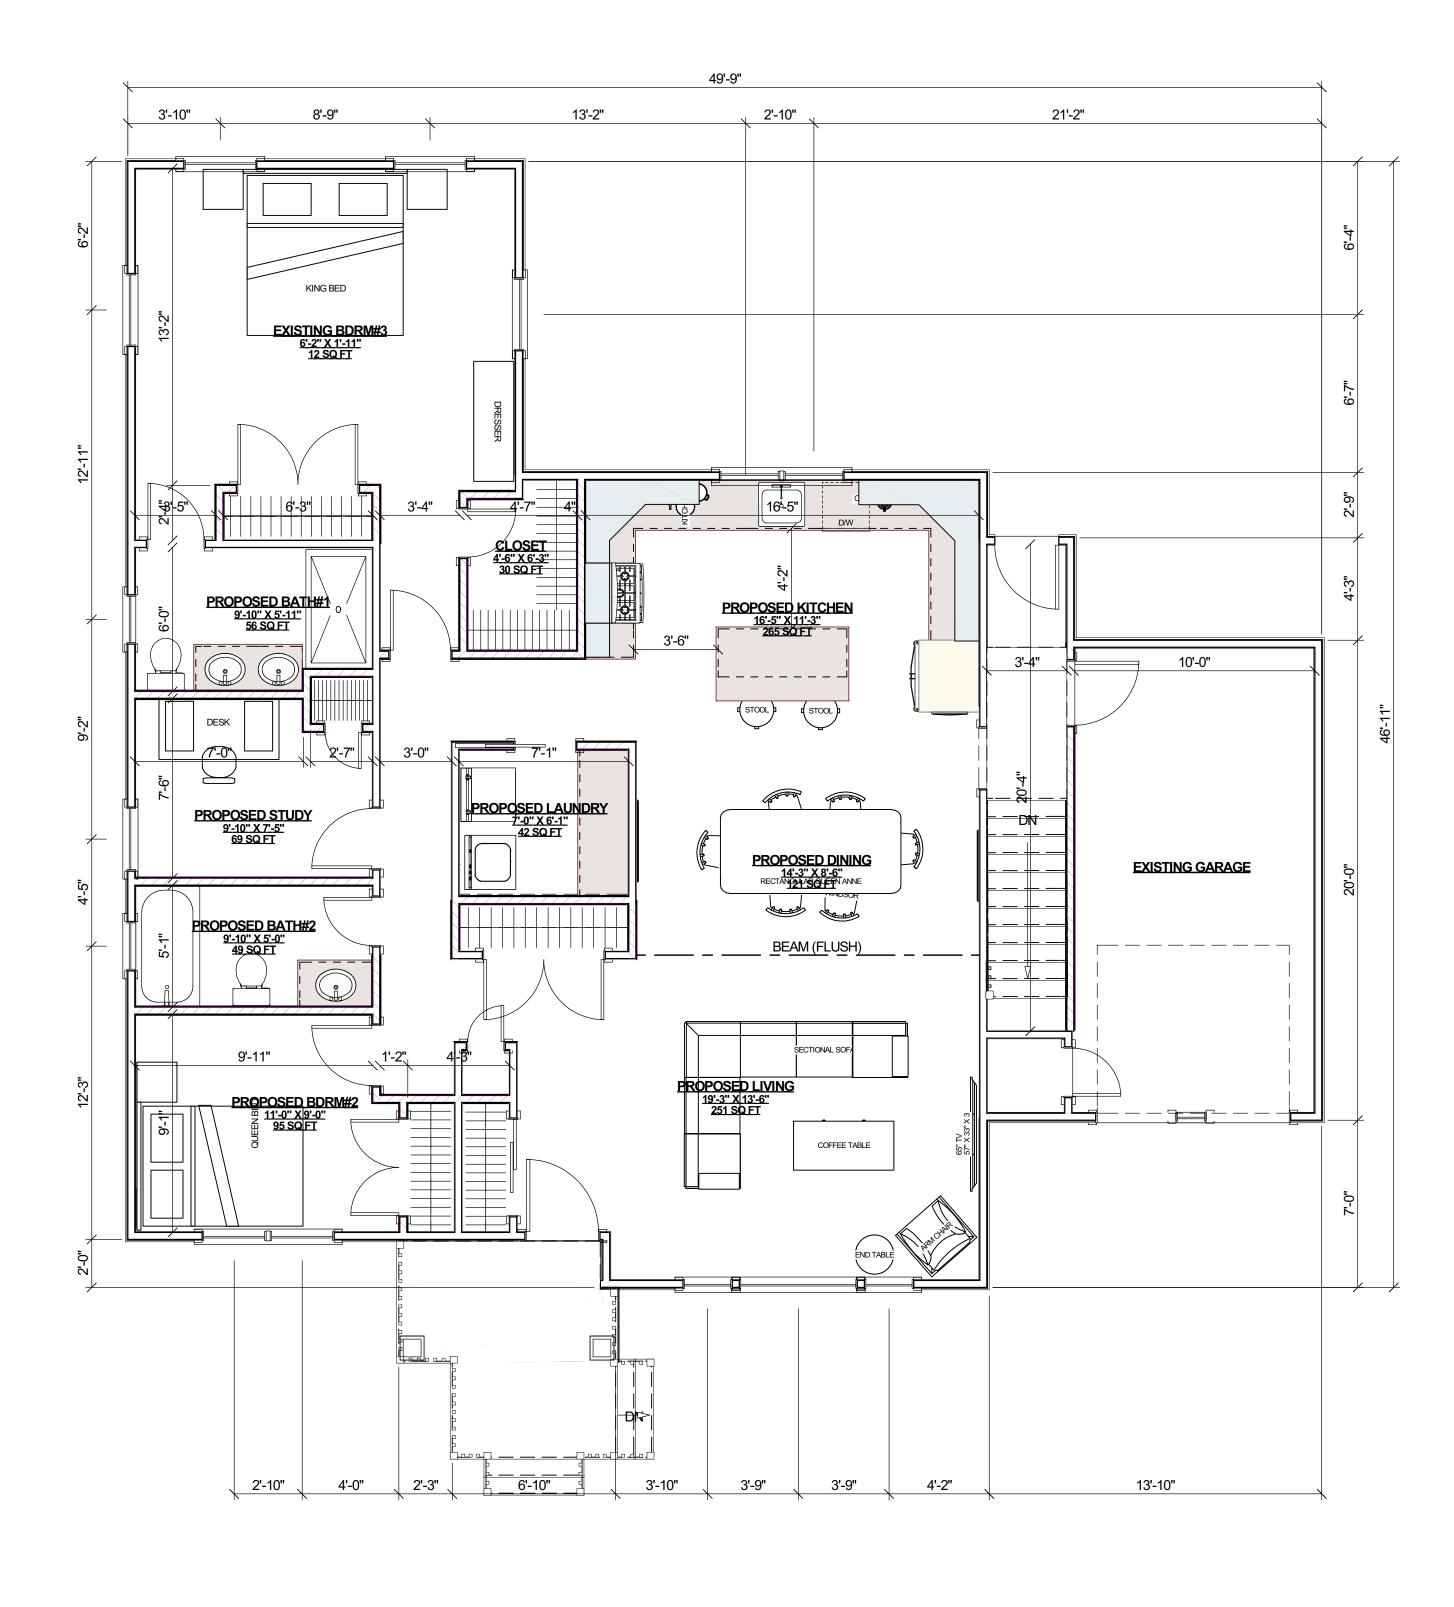

Project Title:

ROOF RENOVATION ANTHONY VALENTI 8 ELLINGTON DRIVE EAST NORTH PORT, NY 11731 516-524-9298

DISTRICT 400 - SECTION 118 - BLOCK 2 - LOT 86

Sheet Title