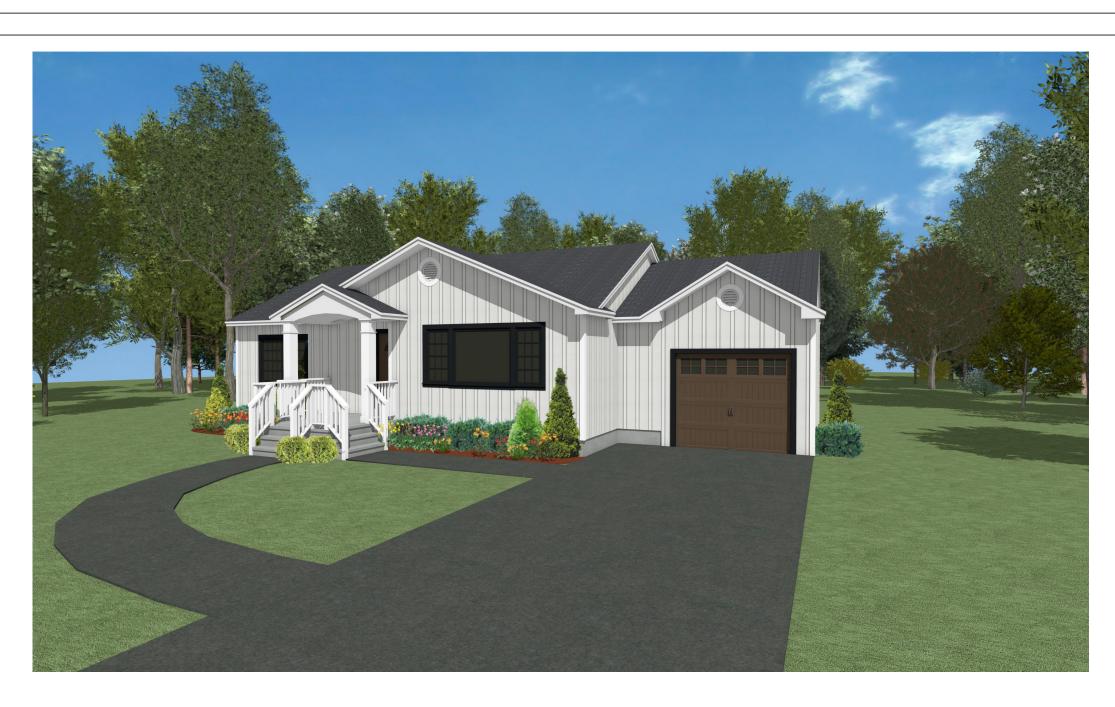

## <u>RENDERINGS</u>

Drawing No.

**REAR DESIGN ELEVATION** SCALE: 1/4" = 1'-0"