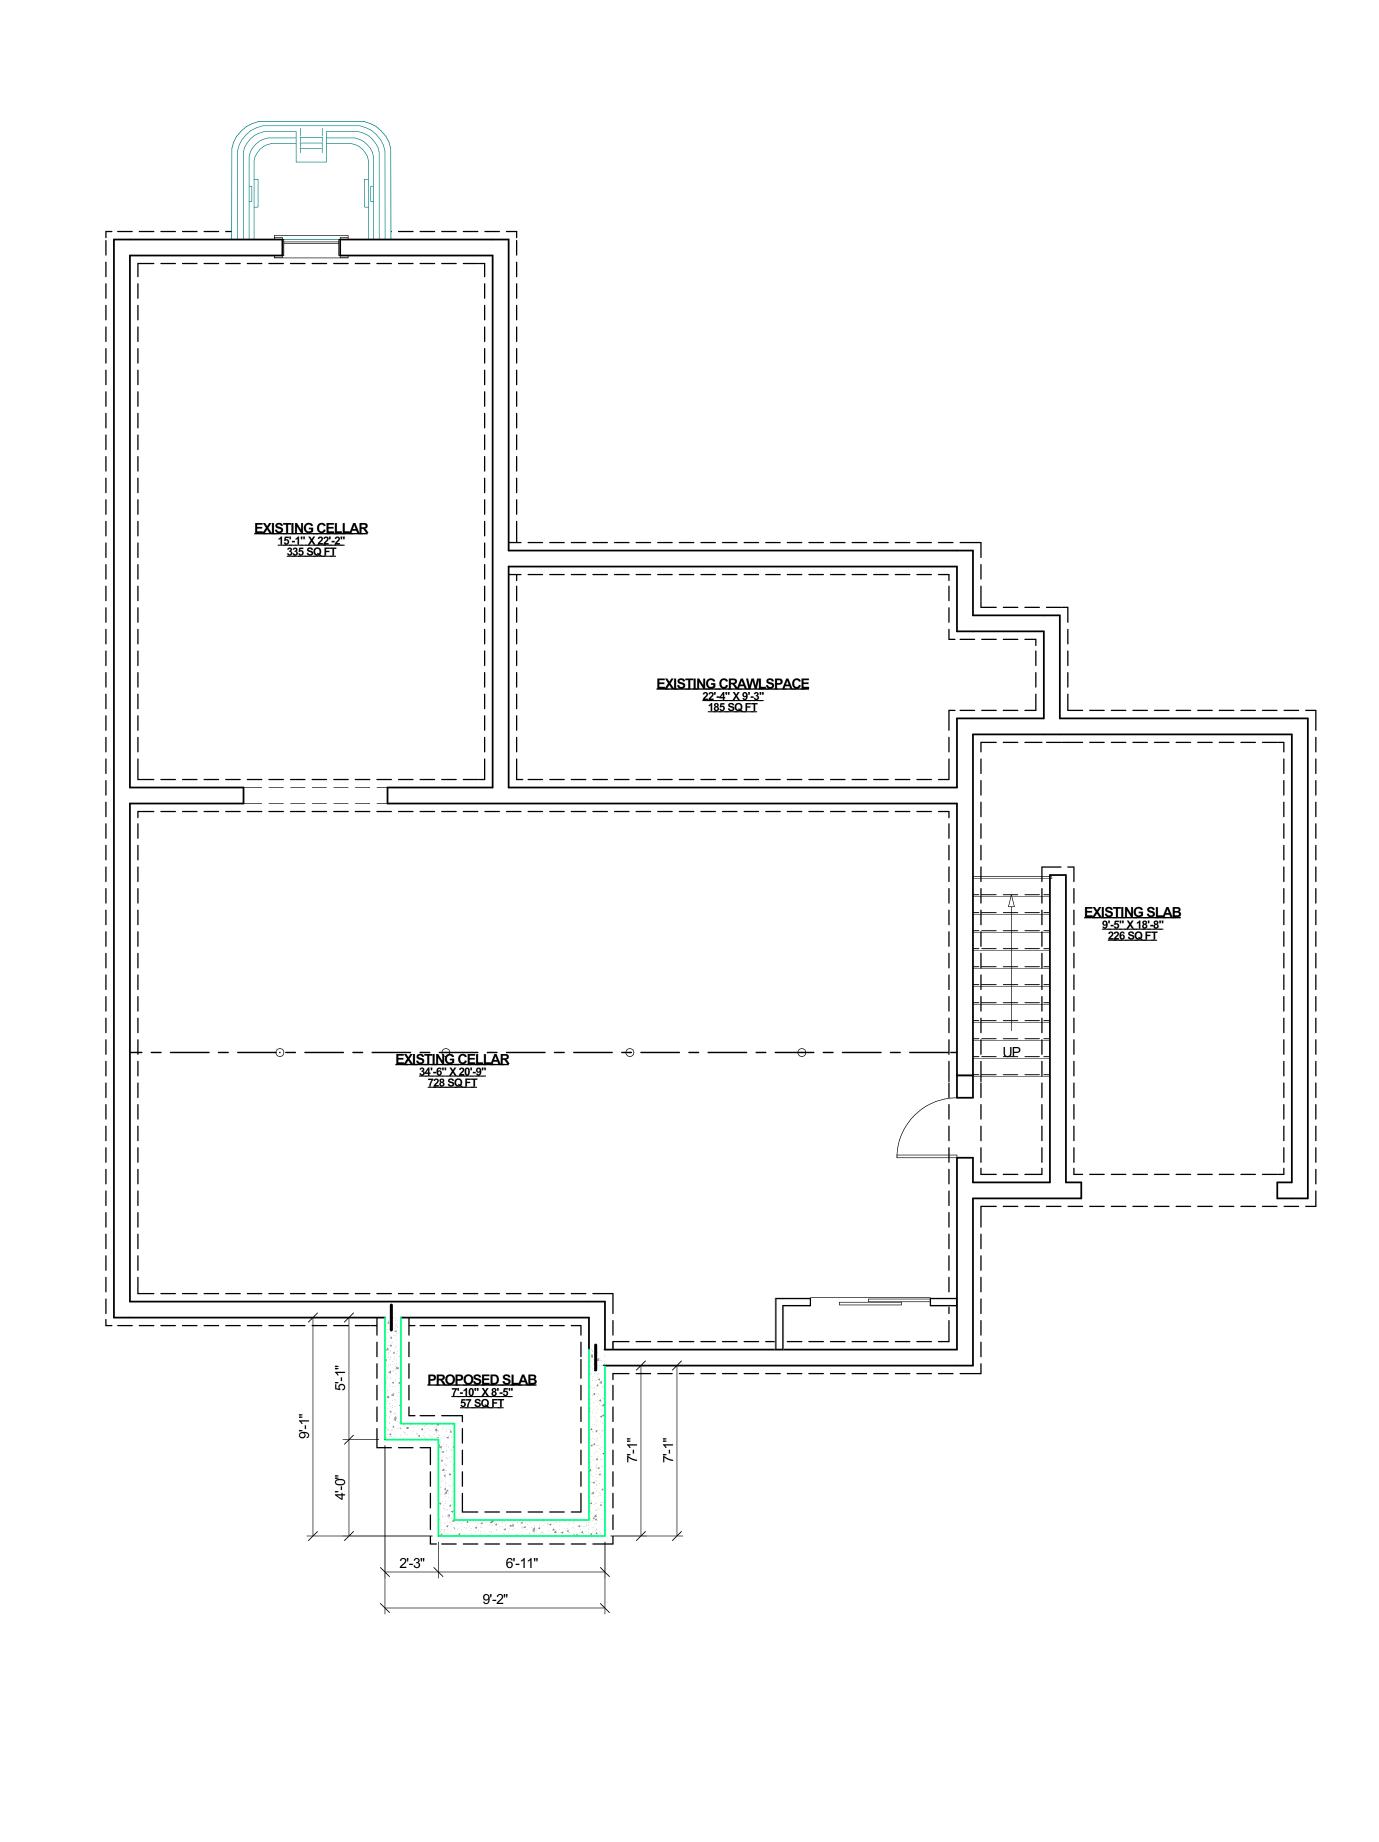

Project Title:

ROOF RENOVATION ANTHONY VALENTI 8 ELLINGTON DRIVE EAST NORTH PORT, NY 11731 516-524-9298

DISTRICT 400 - SECTION 118 - BLOCK 2 - LOT 86

**A-1** 

Drawing No.