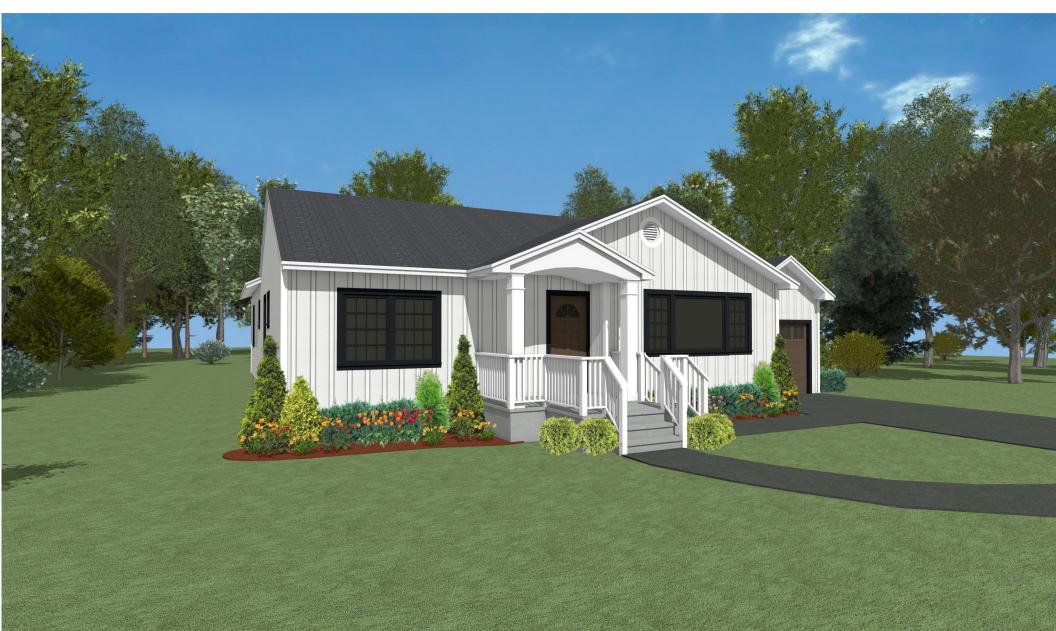

# **ROOF RENOVATION** <u>8 ELLINGTON DRIVE, EAST NORTH PORT, NY, 11731, 516-524-9298</u>

FRONT DESIGN ELEVATION SCALE: 1/4" = 1'-0"