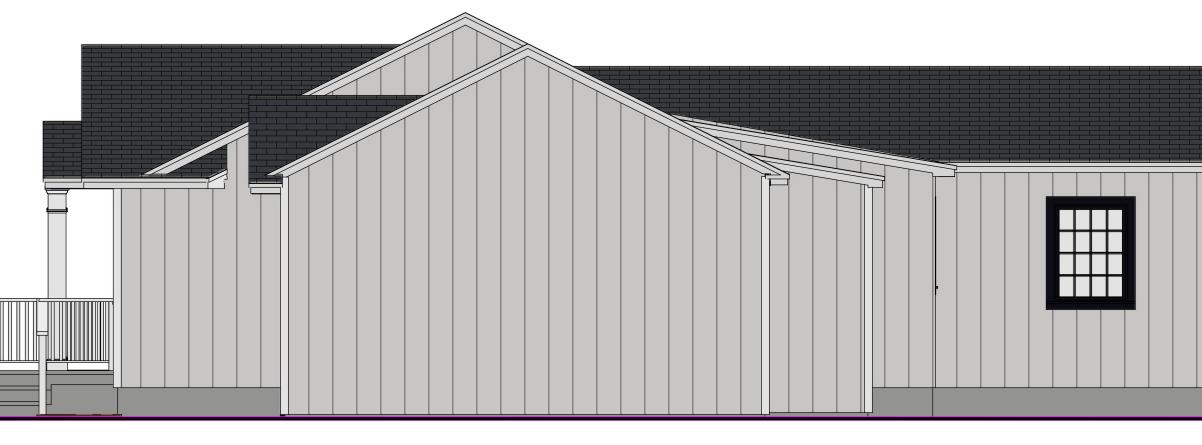

## <u>RENDERINGS</u>

Drawing No.

**REAR DESIGN ELEVATION** SCALE: 1/4" = 1'-0"