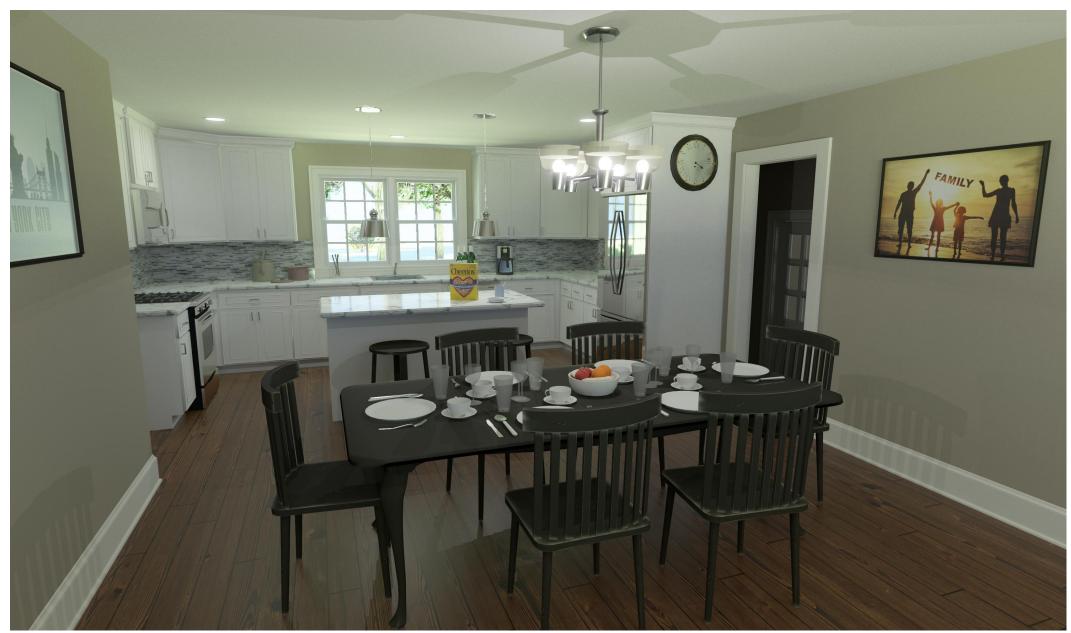

## <u>RENDERINGS</u>

Drawing No.

**REAR DESIGN ELEVATION** SCALE: 1/4" = 1'-0"