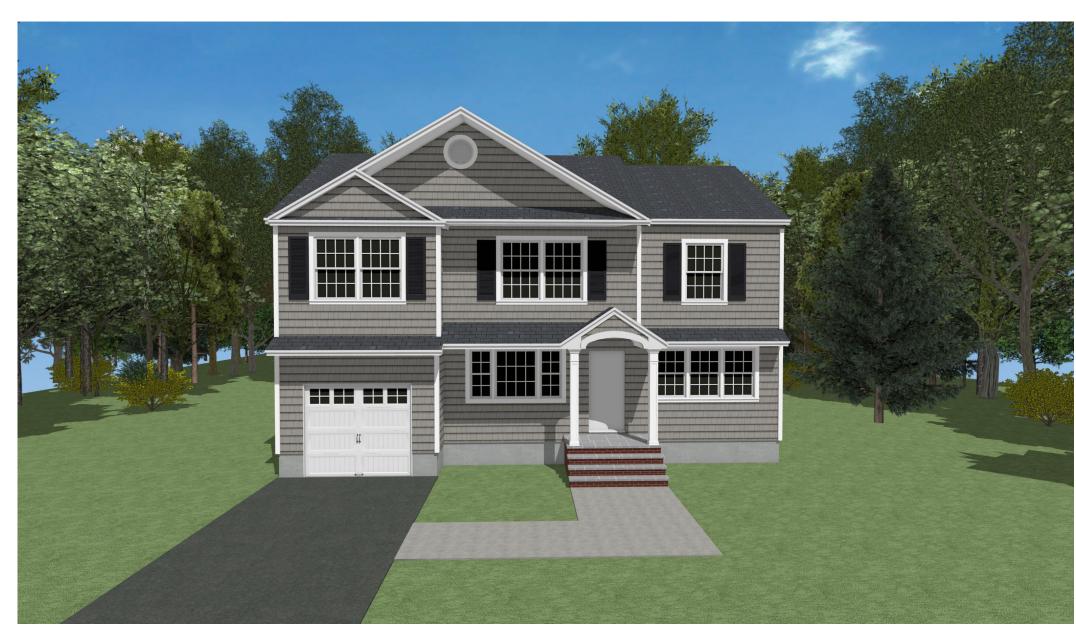

# DESIGN #4

23 RODERICK ROAD, WEST ISLIP, NY, 11795, 516-381-9356

LEFT DESIGN ELEVATION

RIGHT DESIGN ELEVATION
SCALE: 1/4" = 1'-0"

FRONT DESIGN ELEVATION

REAR DESIGN ELEVATION
SCALE: 1/4" = 1'-0"

Copyright of Architectural Drawings- These plans are protected by federal law and are subject to copyright protection as an "architectural work" under section 102 of the copyright act, 17 U.S.A. as amended December 1990 and known as Architectural Works Copyright Protection Act of 1990. These drawings are provided as an instrument for construction for the construction project at the address shown on the title block of the drawings and they may not be used for any project other than that listed at the address shown on the title block without the written consent and compensation of the architect. This protection includes but is not limited to the overall form as well as the arrangement and composition of spaces and elements of the designs. Under such protection, unauthorized use of these plans, work or home represented, can legally result in the cessation of construction or buildings being seized and/or monetary compensation to Carmelhill Architects and/or Edward Koenig.

### Project Title:

SECOND STORY ADDITION
JOEL HERSHKOWITZ
23 RODERICK ROAD

WEST ISLIP, NY 11795

516-381-9356

DISTRICT 500 - SECTION 388 - BLOCK 3 - LOT 53

Sheet Title

DESIGN #4 ELEVATIONS

Drawing No.