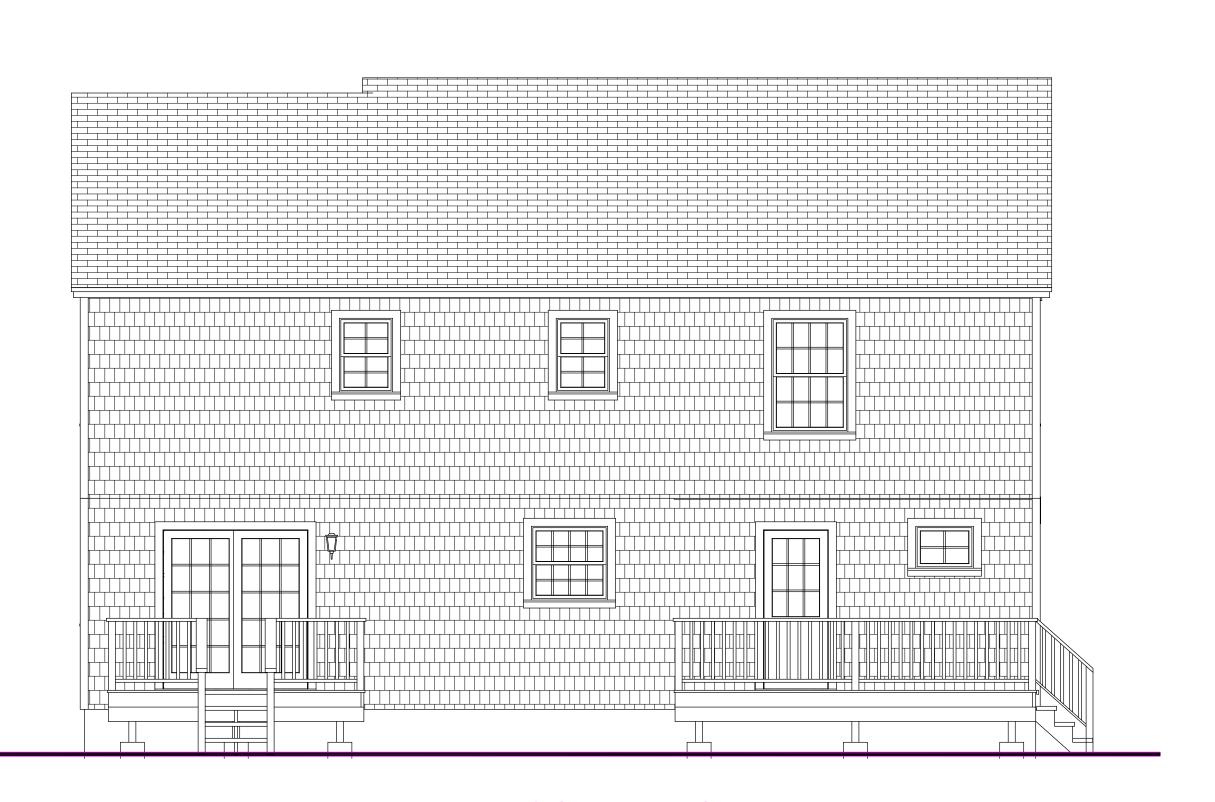

# DESIGN #4

23 RODERICK ROAD, WEST ISLIP, NY, 11795, 516-381-9356

LEFT DESIGN ELEVATION

RIGHT DESIGN ELEVATION
SCALE: 1/4" = 1'-0"

FRONT DESIGN ELEVATION

REAR DESIGN ELEVATION
SCALE: 1/4" = 1'-0"

Copyright of Architectural Drawings- These plans are protected by federal law and are subject to copyright protection as an "architectural work" under section 102 of the copyright act, 17 U.S.A. as amended December 1990 and known as Architectural Works Copyright Protection Act of 1990. These drawings are provided as an instrument for construction for the construction project at the address shown on the title block of the drawings and they may not be used for any project other than that listed at the address shown on the title block without the written consent and compensation of the architect. This protection includes but is not limited to the overall form as well as the arrangement and composition of spaces and elements of the designs. Under such protection, unauthorized use of these plans, work or home represented, can legally result in the cessation of construction or buildings being seized and/or monetary compensation to Carmelhill Architects and/or Edward Koenig.