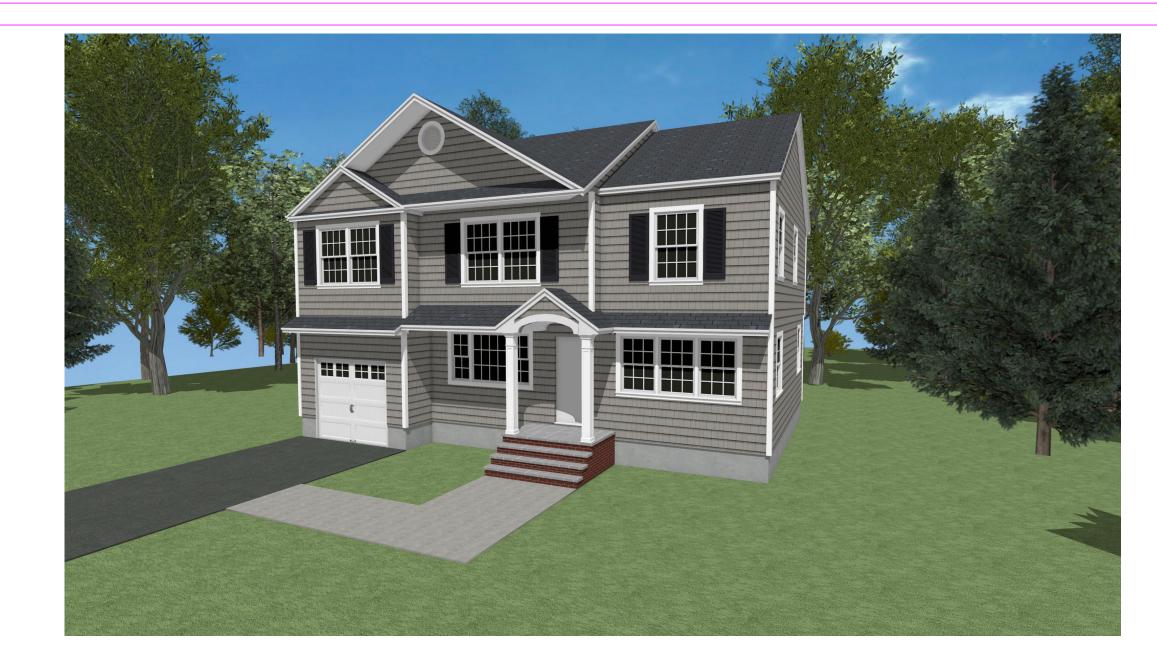

# DESIGN #4

23 RODERICK ROAD, WEST ISLIP, NY, 11795, 516-381-9356

LEFT DESIGN ELEVATION

RIGHT DESIGN ELEVATION
SCALE: 1/4" = 1'-0"

FRONT DESIGN ELEVATION

REAR DESIGN ELEVATION
SCALE: 1/4" = 1'-0"

Copyright of Architectural Drawings- These plans are protected by federal law and are subject to copyright protection as an "architectural work" under section 102 of the copyright act, 17 U.S.A. as amended December 1990 and known as Architectural Works Copyright Protection Act of 1990. These drawings are provided as an instrument for construction for the construction project at the address shown on the title block of the drawings and they may not be used for any project other than that listed at the address shown on the title block without the written consent and compensation of the architect. This protection includes but is not limited to the overall form as well as the arrangement and composition of spaces and elements of the designs. Under such protection, unauthorized use of these plans, work or home represented, can legally result in the cessation of construction or buildings being seized and/or monetary compensation to Carmelhill Architects and/or Edward Koenig.

### Project Title:

SECOND STORY ADDITION
JOEL HERSHKOWITZ
23 RODERICK ROAD

WEST ISLIP, NY 11795

516-381-9356

DISTRICT 500 - SECTION 388 - BLOCK 3 - LOT 53

Sheet Title

DESIGN #4 ELEVATIONS

Drawing No.