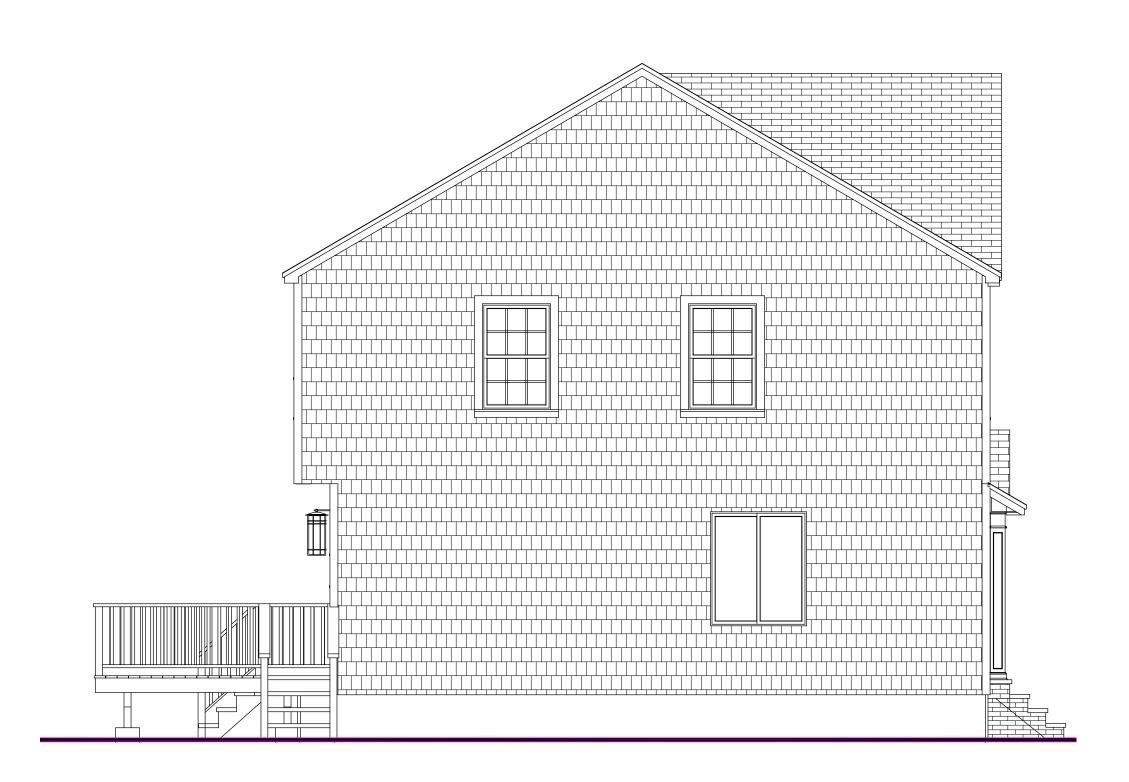

# DESIGN #4

23 RODERICK ROAD, WEST ISLIP, NY, 11795, 516-381-9356

LEFT DESIGN ELEVATION

RIGHT DESIGN ELEVATION
SCALE: 1/4" = 1'-0"

FRONT DESIGN ELEVATION

REAR DESIGN ELEVATION
SCALE: 1/4" = 1'-0"

Copyright of Architectural Drawings- These plans are protected by federal law and are subject to copyright protection as an "architectural work" under section 102 of the copyright act, 17 U.S.A. as amended December 1990 and known as Architectural Works Copyright Protection Act of 1990. These drawings are provided as an instrument for construction for the construction project at the address shown on the title block of the drawings and they may not be used for any project other than that listed at the address shown on the title block without the written consent and compensation of the architect. This protection includes but is not limited to the overall form as well as the arrangement and composition of spaces and elements of the designs. Under such protection, unauthorized use of these plans, work or home represented, can legally result in the cessation of construction or buildings being seized and/or monetary compensation to Carmelhill Architects and/or Edward Koenig.

### Project Title:

SECOND STORY ADDITION
JOEL HERSHKOWITZ
23 RODERICK ROAD

WEST ISLIP, NY 11795

516-381-9356

DISTRICT 500 - SECTION 388 - BLOCK 3 - LOT 53

Sheet Title

DESIGN #4 ELEVATIONS

Drawing No.