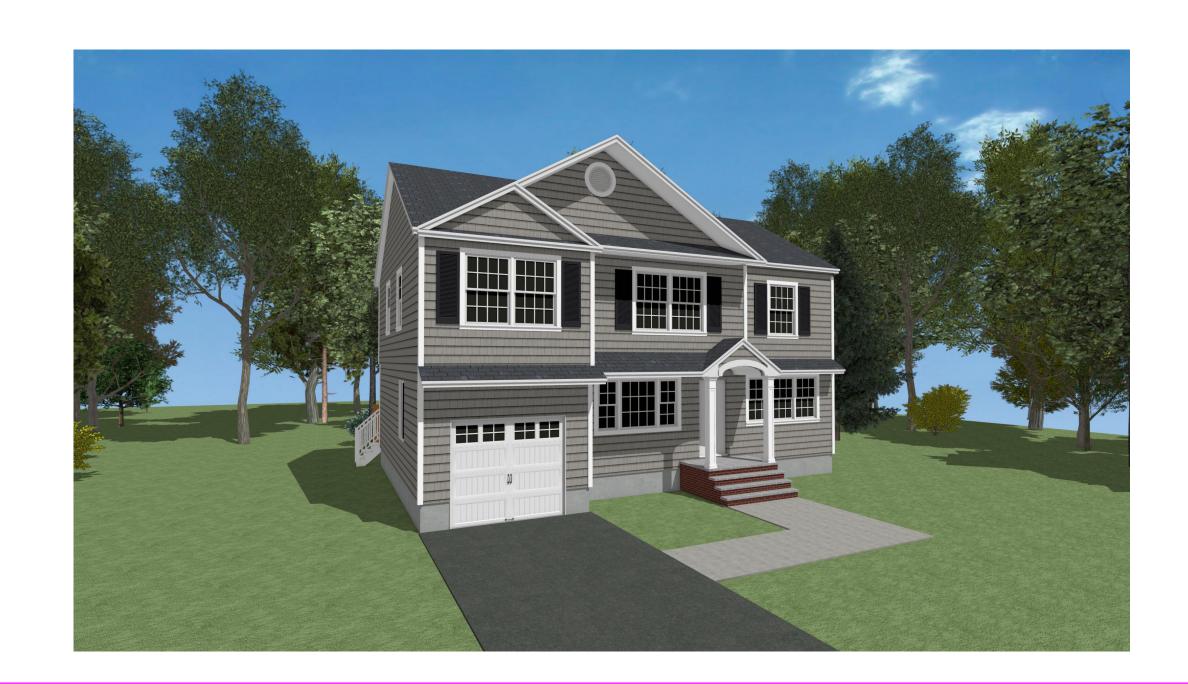

# DESIGN #4

23 RODERICK ROAD, WEST ISLIP, NY, 11795, 516-381-9356

LEFT DESIGN ELEVATION

RIGHT DESIGN ELEVATION
SCALE: 1/4" = 1'-0"

FRONT DESIGN ELEVATION

REAR DESIGN ELEVATION
SCALE: 1/4" = 1'-0"

Copyright of Architectural Drawings- These plans are protected by federal law and are subject to copyright protection as an "architectural work" under section 102 of the copyright act, 17 U.S.A. as amended December 1990 and known as Architectural Works Copyright Protection Act of 1990. These drawings are provided as an instrument for construction for the construction project at the address shown on the title block of the drawings and they may not be used for any project other than that listed at the address shown on the title block without the written consent and compensation of the architect. This protection includes but is not limited to the overall form as well as the arrangement and composition of spaces and elements of the designs. Under such protection, unauthorized use of these plans, work or home represented, can legally result in the cessation of construction or buildings being seized and/or monetary compensation to Carmelhill Architects and/or Edward Koenig.

### Project Title:

SECOND STORY ADDITION
JOEL HERSHKOWITZ
23 RODERICK ROAD

WEST ISLIP, NY 11795

516-381-9356

DISTRICT 500 - SECTION 388 - BLOCK 3 - LOT 53

Sheet Title

DESIGN #4 ELEVATIONS

Drawing No.