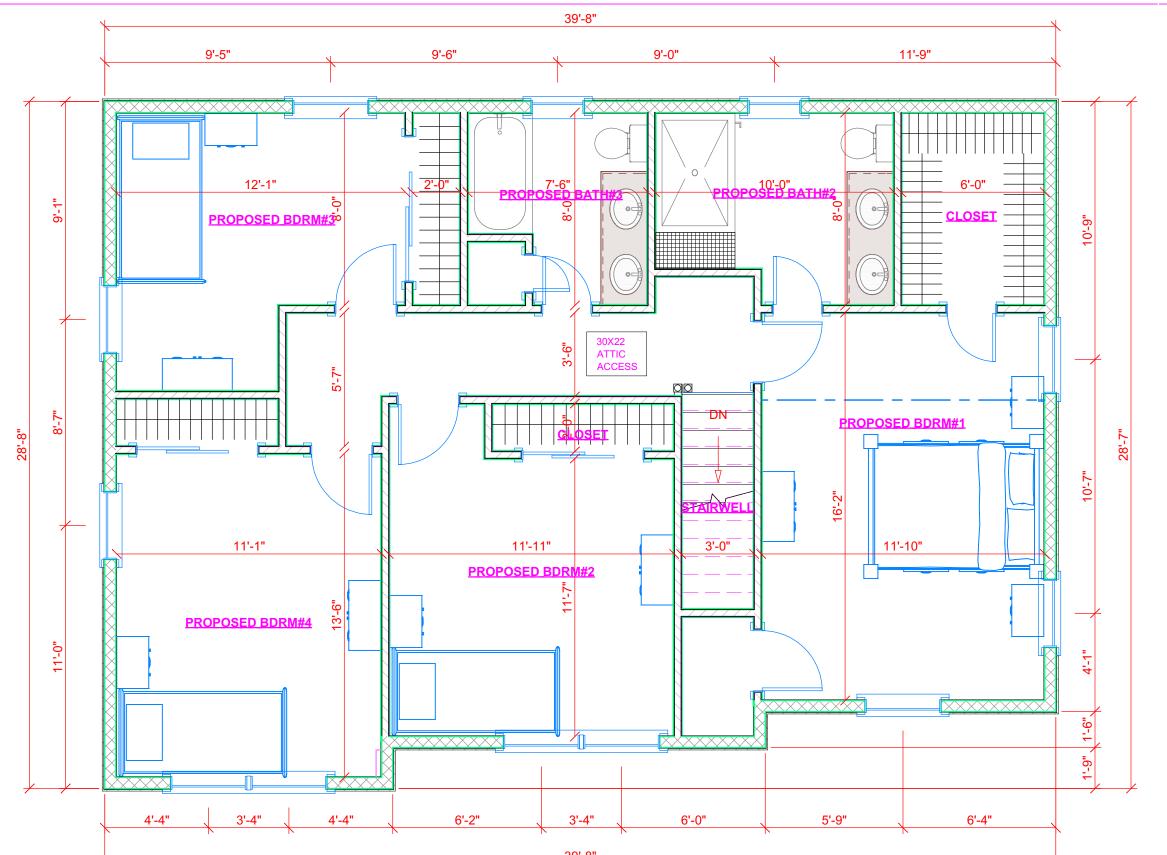

### Project Title:

SECOND STORY ADDITION JOEL HERSHKOWITZ 23 RODERICK ROAD

DISTRICT 500 - SECTION 388 - BLOCK 3 - LOT 53

Sheet Title

DESIGN #1 FLOOR **PLANS** 

Drawing No.

**A-1** 