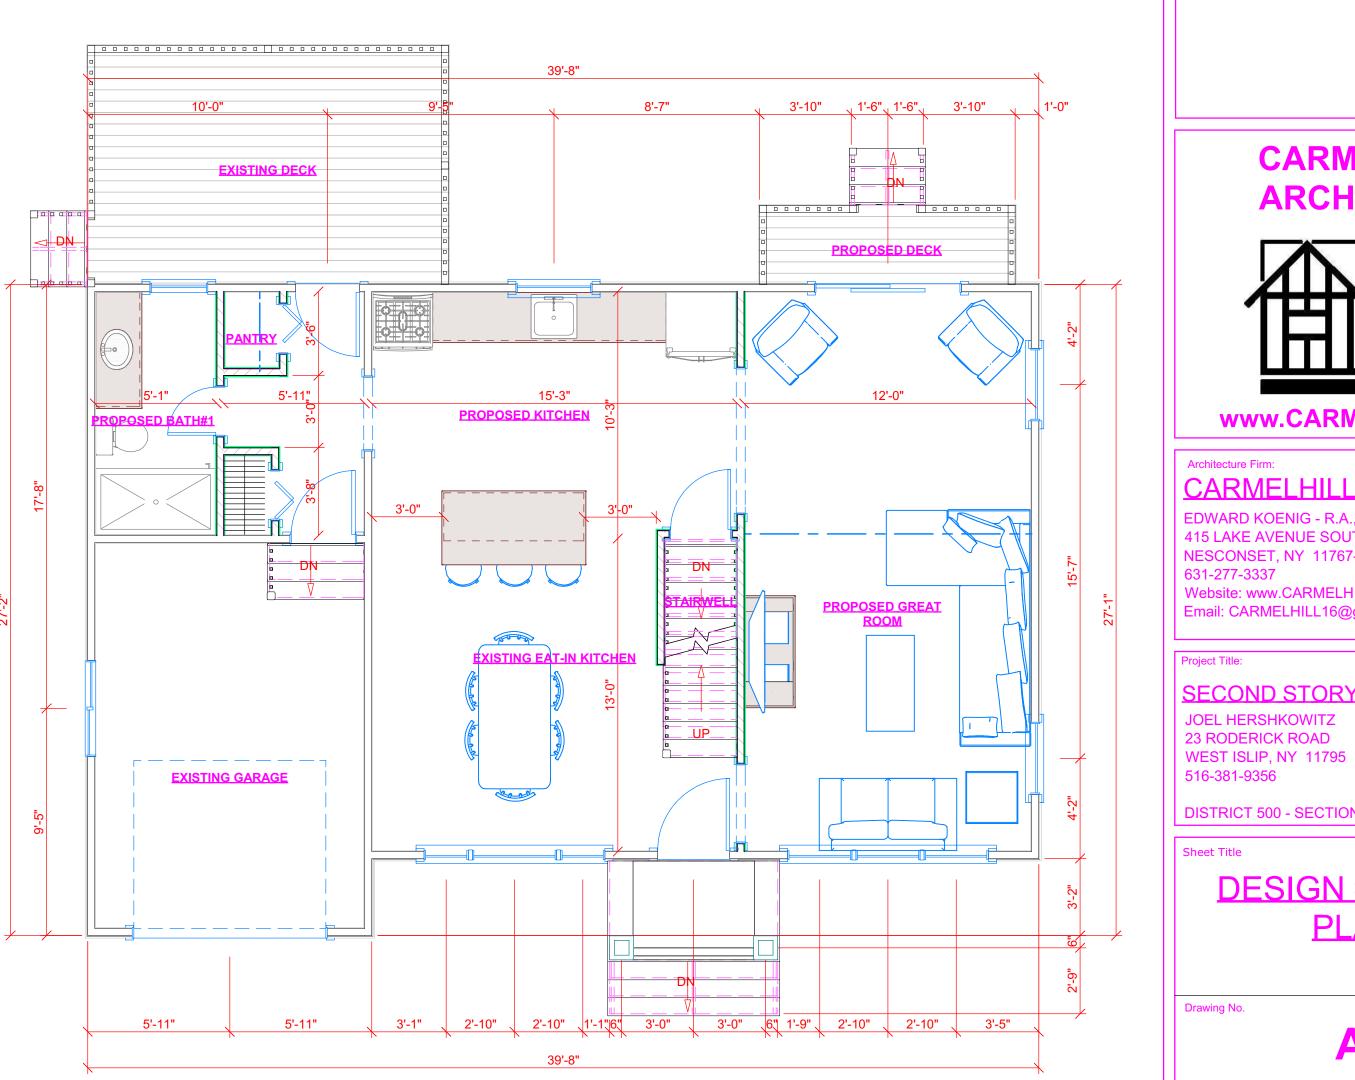

### Project Title:

SECOND STORY ADDITION JOEL HERSHKOWITZ 23 RODERICK ROAD

DISTRICT 500 - SECTION 388 - BLOCK 3 - LOT 53

Sheet Title

DESIGN #1 FLOOR **PLANS** 

Drawing No.

**A-1** 