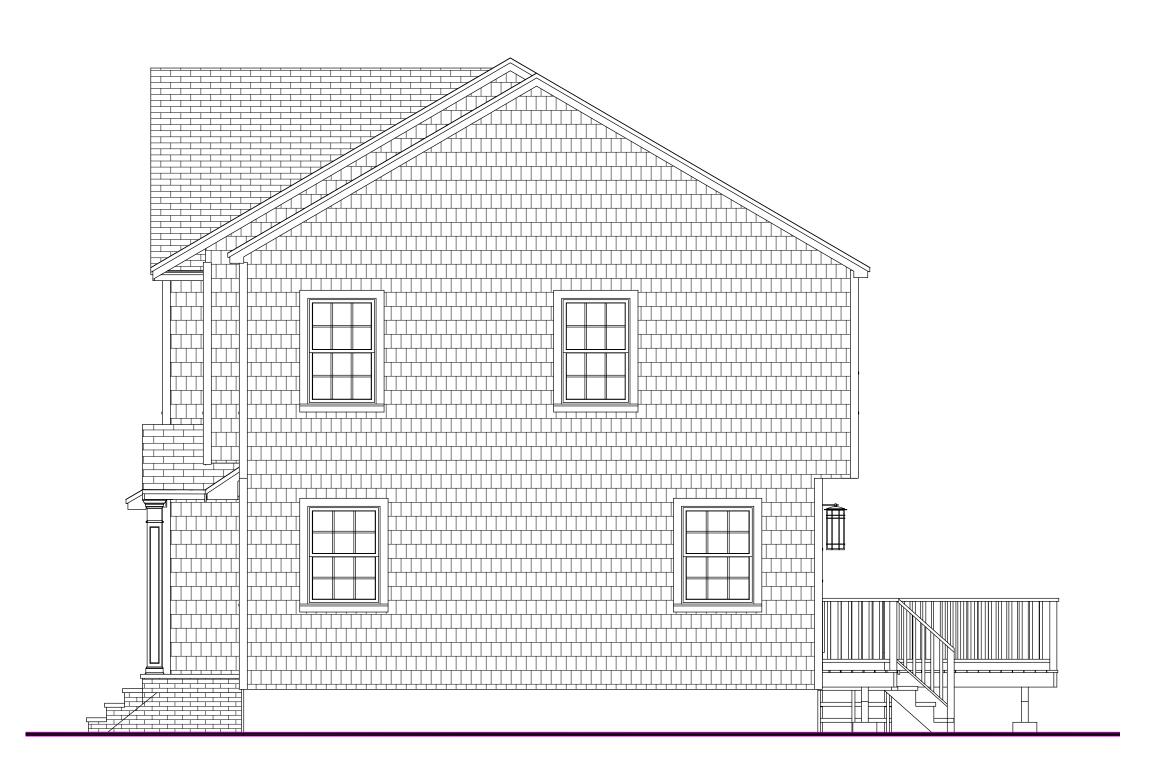

# DESIGN #4

23 RODERICK ROAD, WEST ISLIP, NY, 11795, 516-381-9356

LEFT DESIGN ELEVATION

RIGHT DESIGN ELEVATION
SCALE: 1/4" = 1'-0"

FRONT DESIGN ELEVATION

REAR DESIGN ELEVATION
SCALE: 1/4" = 1'-0"

Copyright of Architectural Drawings- These plans are protected by federal law and are subject to copyright protection as an "architectural work" under section 102 of the copyright act, 17 U.S.A. as amended December 1990 and known as Architectural Works Copyright Protection Act of 1990. These drawings are provided as an instrument for construction for the construction project at the address shown on the title block of the drawings and they may not be used for any project other than that listed at the address shown on the title block without the written consent and compensation of the architect. This protection includes but is not limited to the overall form as well as the arrangement and composition of spaces and elements of the designs. Under such protection, unauthorized use of these plans, work or home represented, can legally result in the cessation of construction or buildings being seized and/or monetary compensation to Carmelhill Architects and/or Edward Koenig.